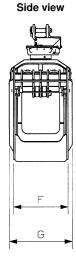

Grapple cylinder maximum flow will theoretically produce a complete grapple open/close cycle in 6 seconds.

| Reference | Dimension             |  |  |
|-----------|-----------------------|--|--|
| A         | 11 in. (279 mm)       |  |  |
| В         | 126 1/8 in. (3204 mm) |  |  |
| С         | 134 3/4 in. (3423 mm) |  |  |
| D         | 70 1/4 in. (1784 mm)  |  |  |
| E         | 12 1/2 in. (318 mm)   |  |  |
| F         | 29 1/8 in. (740 mm)   |  |  |
| G         | 33 5/8 in. (854 mm)   |  |  |
|           |                       |  |  |