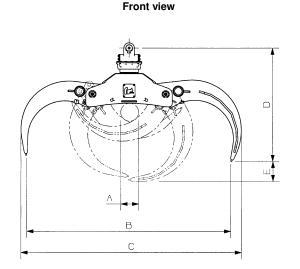

Grapple cylinder maximum flow will theoretically produce a complete grapple open/close cycle in 6 seconds.

| Reference | Dimension             |  |  |
|-----------|-----------------------|--|--|
| A         | 11 in. (279 mm)       |  |  |
| В         | 126 1/8 in. (3204 mm) |  |  |
| С         | 134 3/4 in. (3423 mm) |  |  |
| D         | 70 1/4 in. (1784 mm)  |  |  |
| E         | 12 1/2 in. (318 mm)   |  |  |
| F         | 29 1/8 in. (740 mm)   |  |  |
| G         | 33 5/8 in. (854 mm)   |  |  |
|           |                       |  |  |