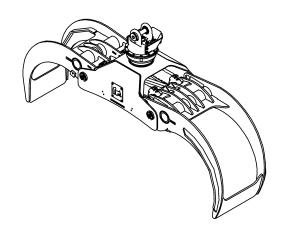

## **Bunching grapple**

## F1250HD with rotator RT-502-STD

**Opening** 126 1/8 in. (3204 mm)

Closing 11 in. (279 mm)

Volume .842 cord of 8 ft. wood

Area tip to tip 13.5 sq. ft. (1.25 sq. meter)

Rotator lifting capacity 50000 lb (22680 kg)